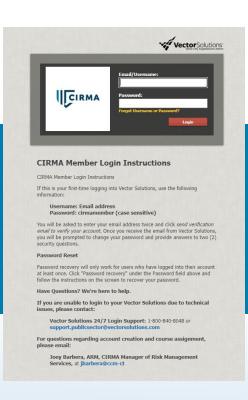

## Vector LMS (TargetSolutions) is available to CIRMA members as an exclusive Value+ service

This platform will allow you to take online trainings from any computer.

To log into your account, click here

If you have not already logged in for the first time your log in credentials are:

**Username:** (Email address)

**Password:** cirmamember (case sensitive)

- 1. Schedule You will find any courses or credentials that have been assigned to you.
- 2. **Self-Assign** A section that holds courses so you can assign them to yourself.
- **3. My history** Will have a running list of all completions you have made in the system and a certificate of completion you can download or print
- 4. My Credentials This area will show if you've been assigned any bundled trainings.