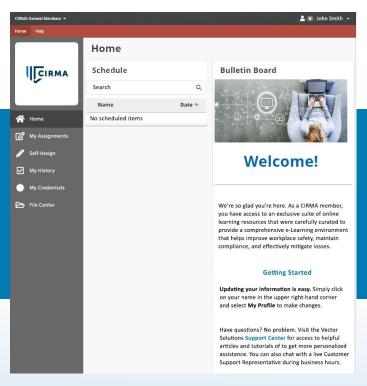

## Vector LMS (TargetSolutions) is available to CIRMA members as an exclusive Value+ service

This platform will allow you to take online trainings from any computer.

To log into your account, click here

If you have not already logged in for the first time your log in credentials are:

**Username:** (Email address)

**Password:** cirmamember (case sensitive)

- 1. Schedule You will find any courses or credentials that have been assigned to you.
- 2. **Self-Assign** A section that holds courses so you can assign them to yourself.
- **3. My history** Will have a running list of all completions you have made in the system and a certificate of completion you can download or print
- 4. My Credentials This area will show if you've been assigned any bundled trainings.