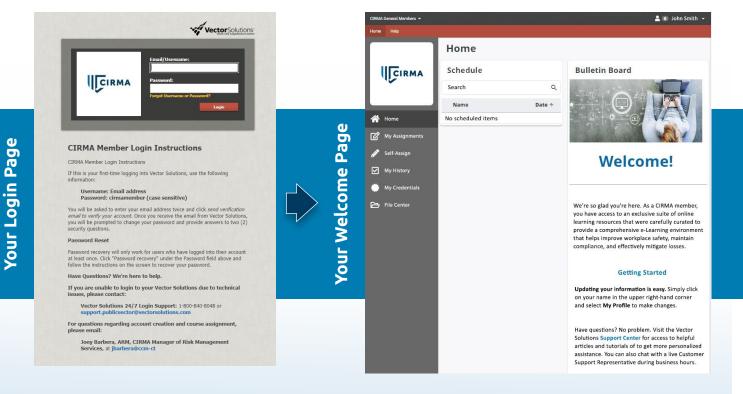

### If you have not already logged in for the first time your log in credentials are:

**Username:** (Email address)

**Password:** cirmamember (case sensitive)

- **1. Schedule** You will find any courses or credentials that have been assigned to you.
- 2. Self-Assign A section that holds courses so you can assign them to yourself.
- **3.** My history Will have a running list of all completions you have made in the system and a certificate of completion you can download or print
- 4. My Credentials This area will show if you've been assigned any bundled trainings.